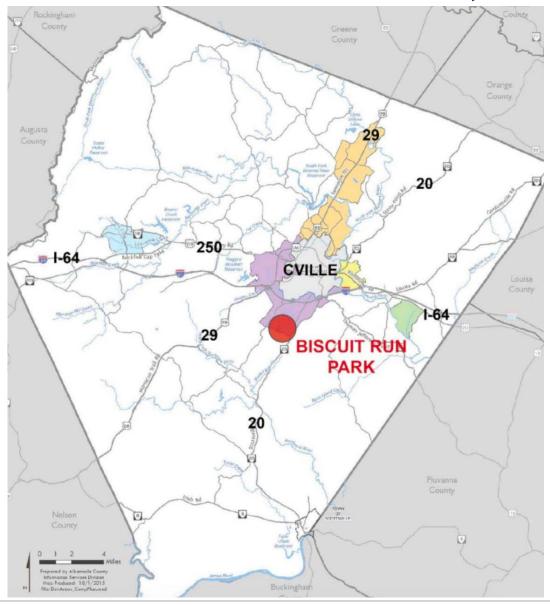

### Albemarle County Biscuit Run Park

# Project Location: Albemarle, Virginia

#### Recreational Access Request Overview

- Biscuit Run Park totals 1200 Acres
- New roadway proposed from Route 20 (Scottsville Rd) to the proposed 75 space parking lot
  - State Project # RECR-002-017
  - This Recreational Access request is for the construction of a 0.25 mile long, 30-foot wide access road
  - Access road will serve as the main park entrance and carry an estimated 383 vehicles per day
  - This project has a total construction estimate of \$2.13 million
  - Project Allocation: \$350,000
    - (\$250,000 unmatched, \$100,000 matched)