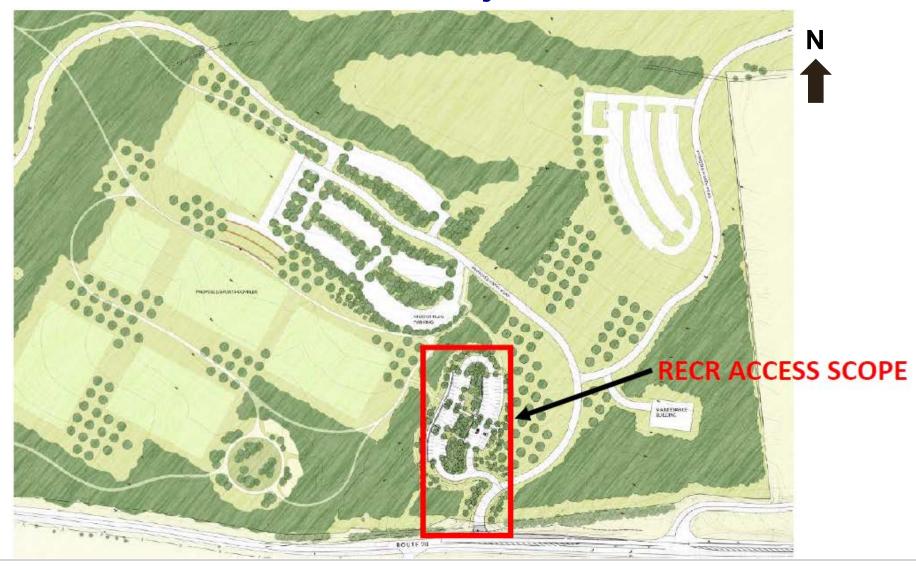

#### Recreational Access Request Overview

- Biscuit Run Park totals 1200 Acres
- New roadway proposed from Route 20 (Scottsville Rd) to the proposed 75 space parking lot
  - State Project # RECR-002-017
  - This Recreational Access request is for the construction of a 0.25 mile long, 30-foot wide access road
  - Access road will serve as the main park entrance and carry an estimated 383 vehicles per day
  - This project has a total construction estimate of \$2.13 million
  - Project Allocation: \$350,000
    - (\$250,000 unmatched, \$100,000 matched)

### Recreational Access Project, RECR-002-017