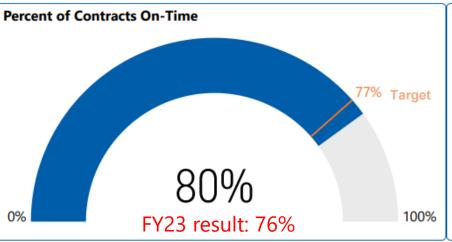

# FY24 Statewide Results for Project Development and Delivery

(FY23 Results in Red)

Project Development

Project Delivery

## Statewide Results for FY24 Project Delivery

(FY23 Results in Red)

Project Delivery