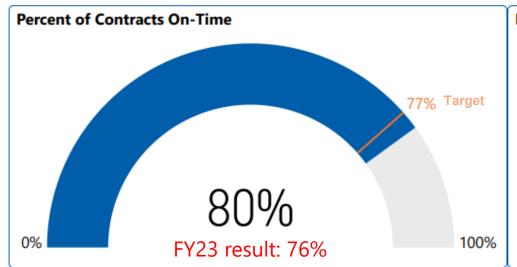

## Statewide Results for FY24 Project Delivery

(FY23 Results in Red)

Project Delivery