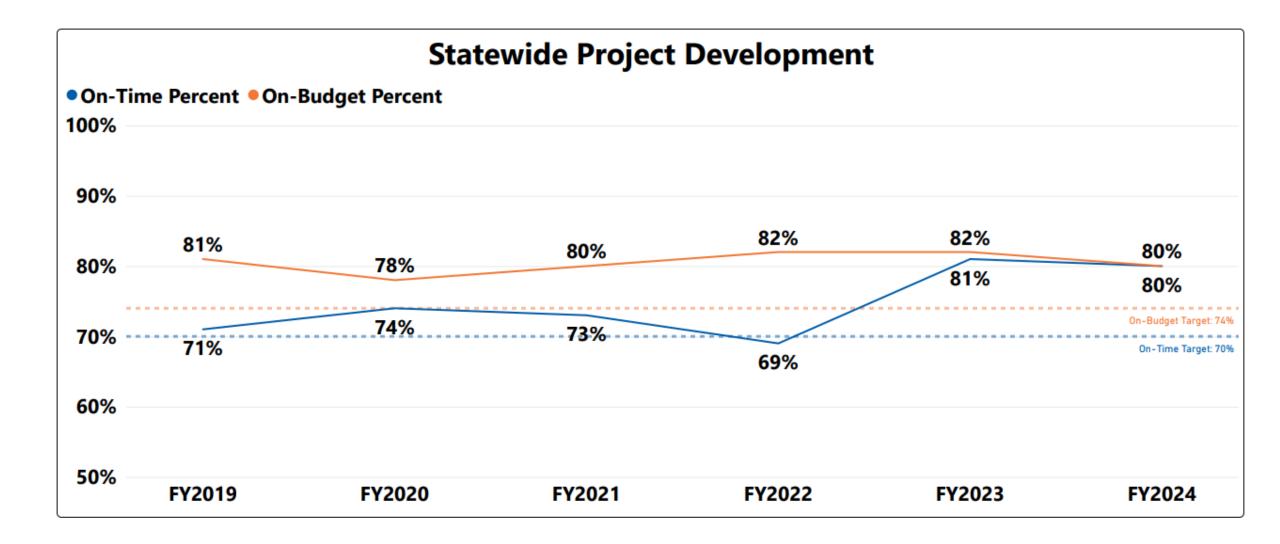

# Statewide Development Performance Trends

#### Results

- Statewide (VDOT/Locality Combined) Results = All Targets Achieved
- VDOT Results = All Targets Achieved
- Locality Results = Two (2) of Four (4) targets achieved

### Take Away/Results

- OT/OB numbers for the past fiscal year continue to improve for both VDOT and Locally Administered projects.
  - Positive results in both engineering and construction arenas