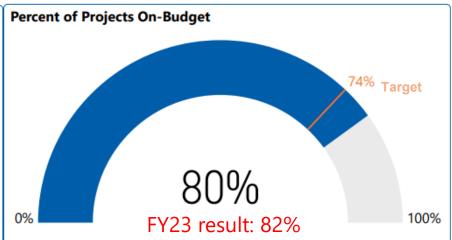

# FY24 Statewide Results for Project Development and Delivery

(FY23 Results in Red)

Project Development

Project Delivery

## Statewide Results for FY24 Project Delivery

(FY23 Results in Red)

Project Delivery