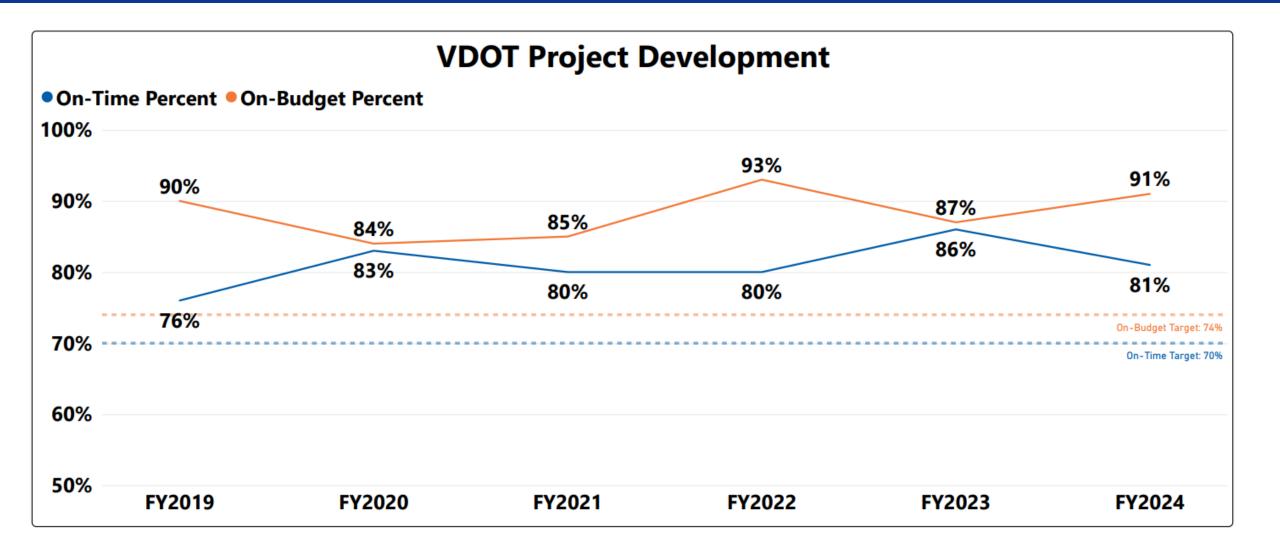

### **VDOT Development Performance Trends**

#### Results

- Statewide (VDOT/Locality Combined) Results = All Targets Achieved
- VDOT Results = All Targets Achieved
- Locality Results = Two (2) of Four (4) targets achieved

### Take Away/Results

- OT/OB numbers for the past fiscal year continue to improve for both VDOT and Locally Administered projects.
  - Positive results in both engineering and construction arenas