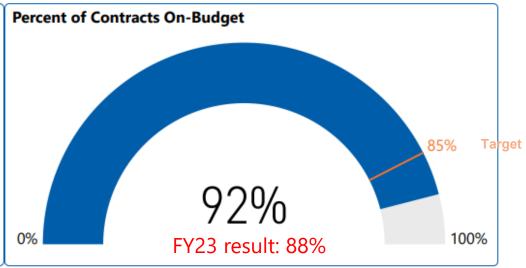

## Statewide Results for FY24 Project Delivery

(FY23 Results in Red)

Project Delivery