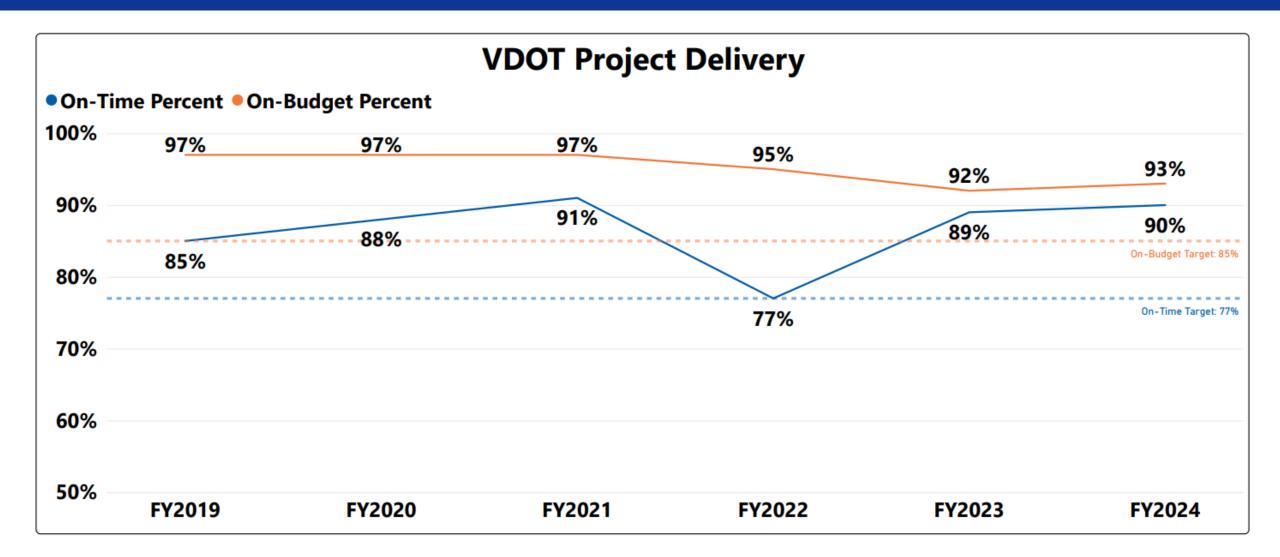

| 5                  | \$1,605,040     | 5                  | \$2,149,030     |
| VDOT            | 249                | \$1,540,670,357 | 240                | \$2,146,187,077 |
| Total           | 398                | \$1,858,606,256 | 392                | \$2,678,932,695 |

#### **FY19 - 24 Project Development Mix**







# Statewide Results for FY24 Project Development

(FY23 Results in Red)

Project Development







# Statewide Development Performance Trends





### **VDOT Development Performance Trends**





### **Local Development Performance Trends**





# **Project Delivery / Construction**



## Statewide Results for FY24 Project Delivery

(FY23 Results in Red)

Project Delivery





## Statewide Project Delivery Performance Trends





## **VDOT Project Delivery Trends**





### **Local Project Delivery Trends**





# **Next Steps**