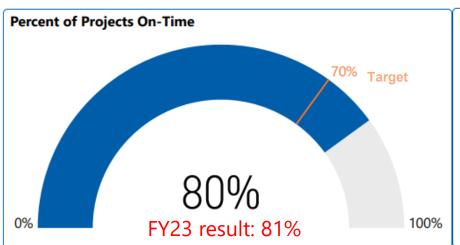

# FY24 Statewide Results for Project Development and Delivery

(FY23 Results in Red)

Project Development

Project Delivery

## Statewide Results for FY24 Project Delivery

(FY23 Results in Red)

Project Delivery