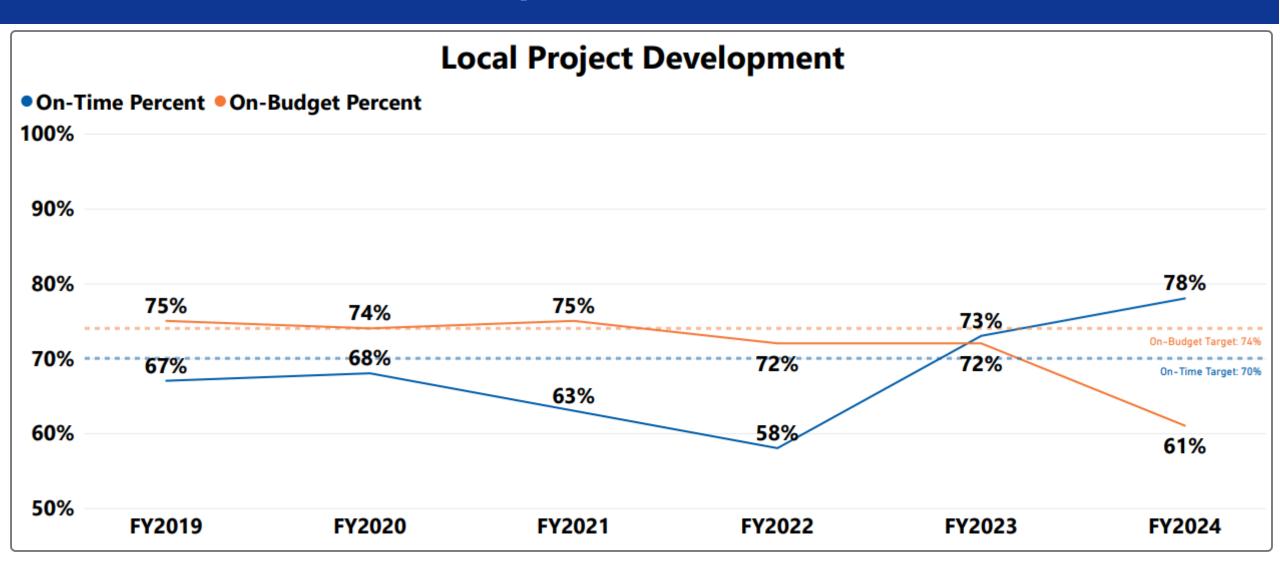

### **Local Development Performance Trends**

#### Results

- Statewide (VDOT/Locality Combined) Results = All Targets Achieved
- VDOT Results = All Targets Achieved
- Locality Results = Two (2) of Four (4) targets achieved

### Locality Projects Improving

• Seeing positive impacts of closer partnerships and result of CTB policy and their engagement with localities over past two (2) years.