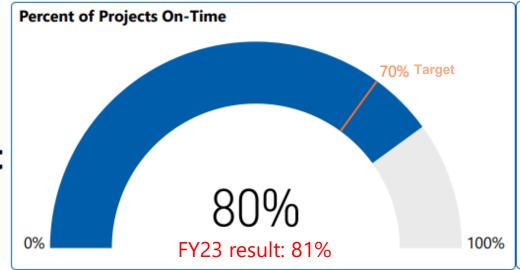

--------|-----------------|--------------------|-----------------|
| Administered By | Number of Projects | Total Budget    | Number of Projects | Total Budget    |
| Locally         | 140                | \$314,816,864   | 147                | \$530,596,588   |
| Other           | 4                  | \$1,513,995     |                    | L               |
| Rail            | 5                  | \$1,605,040     | 5                  | \$2,149,030     |
| VDOT            | 249                | \$1,540,670,357 | 240                | \$2,146,187,077 |
| Total           | 398                | \$1,858,606,256 | 392                | \$2,678,932,695 |

#### **FY19 - 24 Project Development Mix**







# Statewide Results for FY24 Project Development

(FY23 Results in Red)

Project Development







# Statewide Development Performance Trends





### **VDOT Development Performance Trends**





### **Local Development Performance Trends**





# **Project Delivery / Construction**



## Statewide Results for FY24 Project Delivery

(FY23 Results in Red)

Project Delivery





## Statewide Project Delivery Performance Trends





## **VDOT Project Delivery Trends**





### **Local Project Delivery Trends**





# **Next Steps**