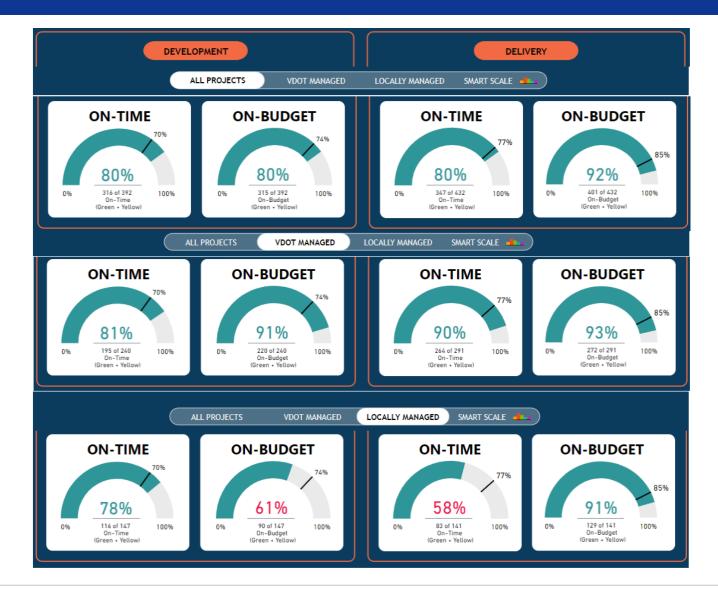

# FY24 Statewide Results for Project Development and Delivery

(FY23 Results in Red)

Project Development

Project Delivery

### Statewide Results for FY24

**All Projects** 

**VDOT Projects** 

**Local Projects** 

#### Results

- Statewide (VDOT/Locality Combined) Results = All Targets Achieved
- VDOT Results = All Targets Achieved
- Locality Results = Two (2) of Four (4) targets achieved