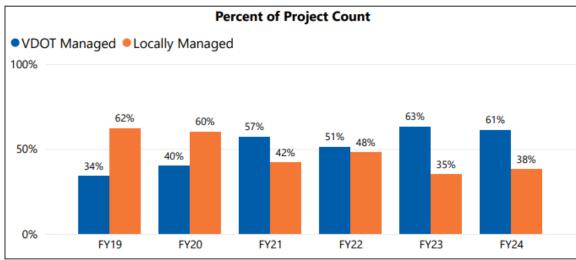

#### **FY19 - 24 Project Development Mix**

# Statewide Development Performance Trends