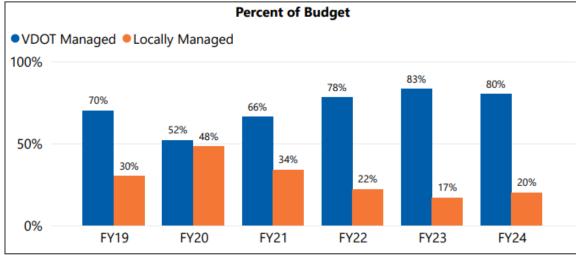

#### **FY19 - 24 Project Development Mix**

# Statewide Development Performance Trends