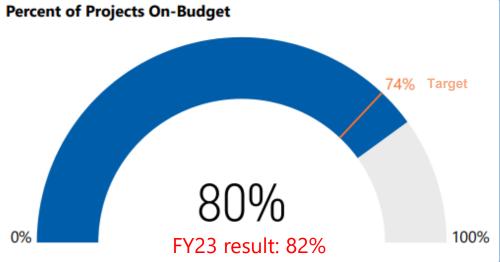

# Statewide Results for FY24 Project Development

(FY23 Results in Red)

Project Development

# FY24 Statewide Results for Project Development and Delivery

(FY23 Results in Red)

Project Development

Project Delivery