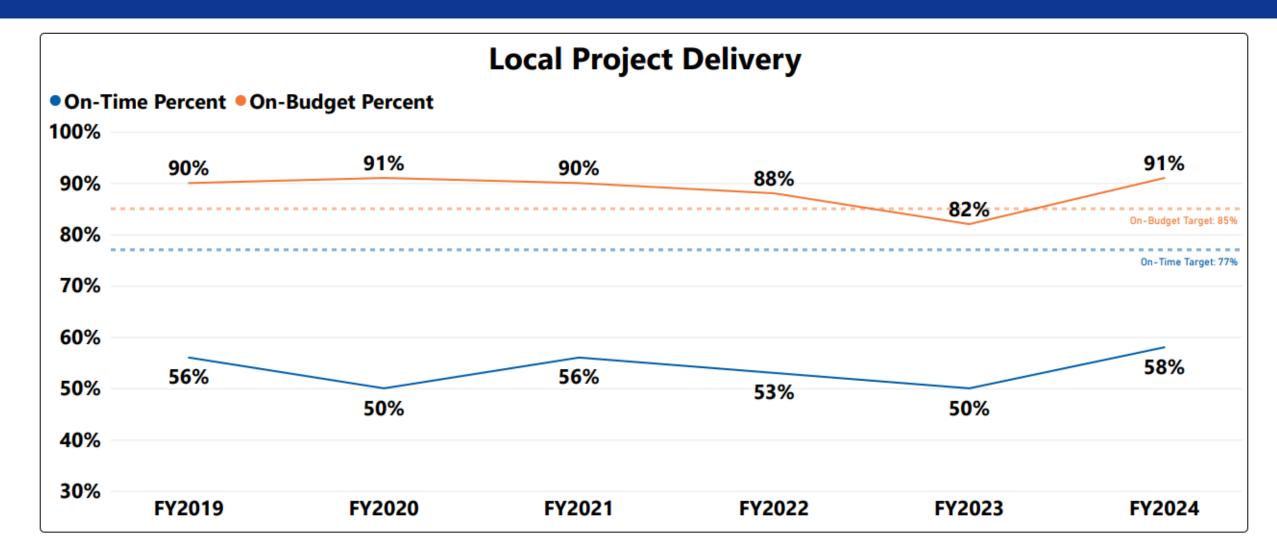

| \$2,149,030     |
| VDOT            | 249                | \$1,540,670,357 | 240                | \$2,146,187,077 |
| Total           | 398                | \$1,858,606,256 | 392                | \$2,678,932,695 |

#### **FY19 - 24 Project Development Mix**







# Statewide Results for FY24 Project Development

(FY23 Results in Red)

Project Development







# Statewide Development Performance Trends





### **VDOT Development Performance Trends**





### **Local Development Performance Trends**





# **Project Delivery / Construction**



## Statewide Results for FY24 Project Delivery

(FY23 Results in Red)

Project Delivery





## Statewide Project Delivery Performance Trends





## **VDOT Project Delivery Trends**





### **Local Project Delivery Trends**





# **Next Steps**