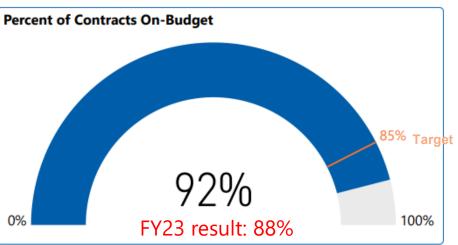

# FY24 Statewide Results for Project Development and Delivery

(FY23 Results in Red)

Project Development

Project Delivery

## Statewide Results for FY24 Project Delivery

(FY23 Results in Red)

Project Delivery