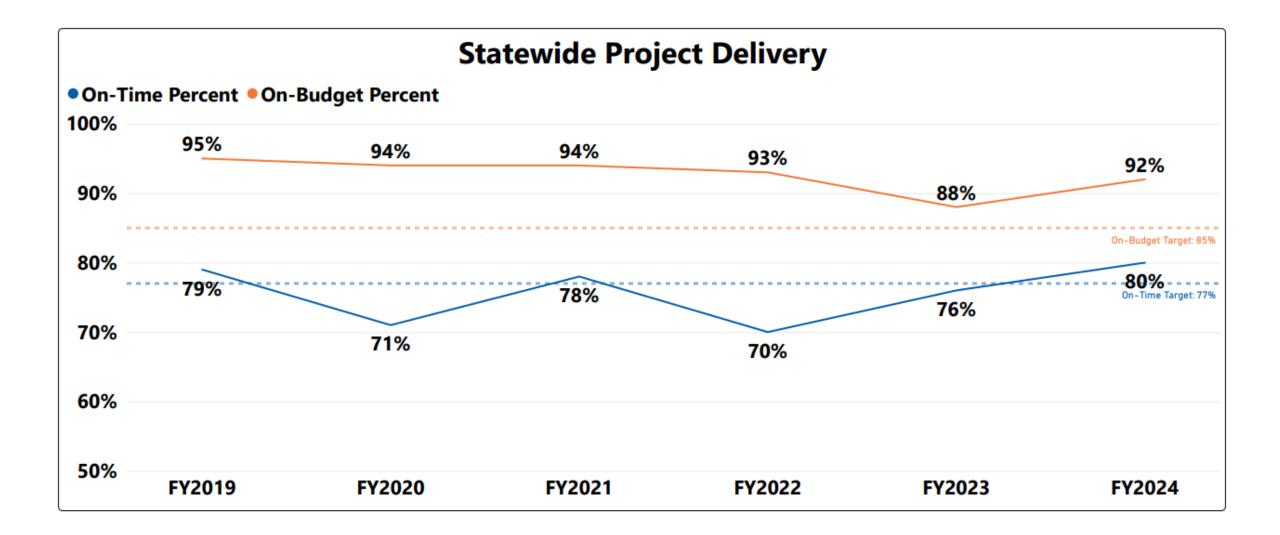

| L               |
| Rail            | 5                  | \$1,605,040     | 5                  | \$2,149,030     |
| VDOT            | 249                | \$1,540,670,357 | 240                | \$2,146,187,077 |
| Total           | 398                | \$1,858,606,256 | 392                | \$2,678,932,695 |

#### **FY19 - 24 Project Development Mix**







# Statewide Results for FY24 Project Development

(FY23 Results in Red)

Project Development







# Statewide Development Performance Trends





### **VDOT Development Performance Trends**





### **Local Development Performance Trends**





# **Project Delivery / Construction**



## Statewide Results for FY24 Project Delivery

(FY23 Results in Red)

Project Delivery





## Statewide Project Delivery Performance Trends





## **VDOT Project Delivery Trends**





### **Local Project Delivery Trends**





# **Next Steps**