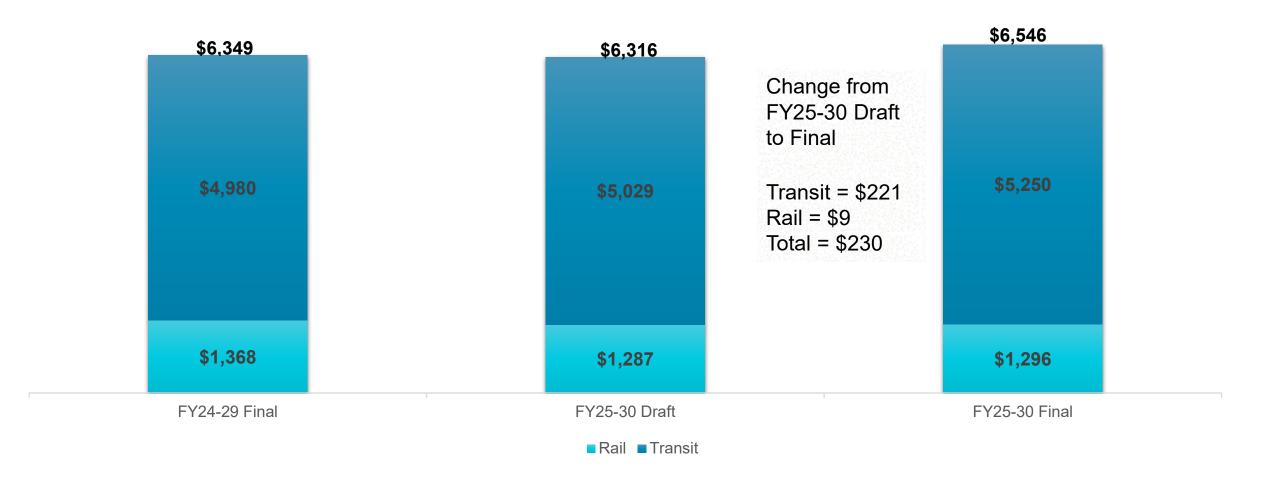

WMATA with a General Fund appropriation of \$60.2M in FY25 and \$84.5M in FY26. These funds will be administered by DRPT and have been added to the SYIP.
- The budget also directed off-the-top CTF funding to the Transportation Partnership Opportunity Fund, modestly reducing funding for the Commonwealth Mass Transit and Rail Funds. DRPT applied certain program balances (from under-budget projects, or unobligated balances, etc.) to keep most programs whole relative to the draft SYIP.
  - However, CMTF funding for WMATA and VRE is provided in its entirety annually in accordance with the statutory formula. Therefore, there are no unobligated balances for WMATA and VRE, requiring a reduction in the final SYIP for these entities.

# Total SYIP Prior Year, FY25-30 Draft vs. Final (in millions)



### Transit FY2025 SYIP by Program

| Program                                           | FINAL<br>FY24 | DRAFT<br>FY25 | FINAL<br>FY25 | CHANGE     | NOTES                                                                                                 |
|---------------------------------------------------|---------------|---------------|---------------|------------|-------------------------------------------------------------------------------------------------------|
| Operating Assistance                              | 133,266,168   | 128,674,211   | 128,674,211   | -          |                                                                                                       |
| Operating Assistance – I-95<br>HOT Lanes          | 1,502,763     | 1,278,614     | 1,278,614     | -