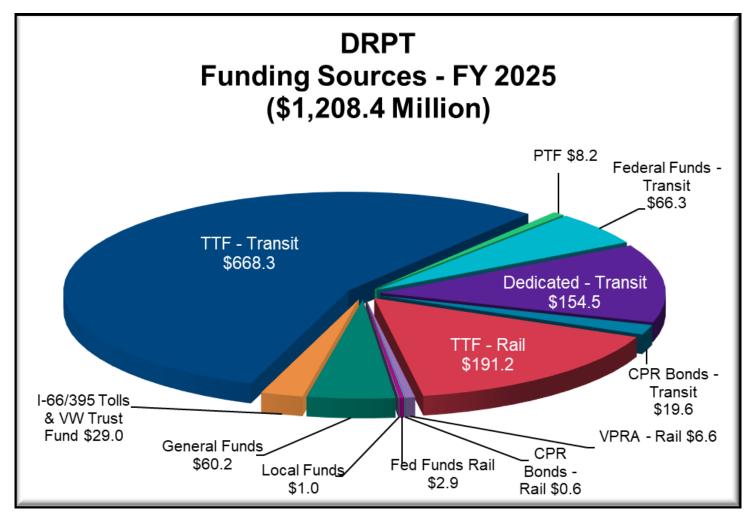

### **FY25** Funding Sources

### FY25 Agency Budget Overview

- In FY25, DRPT plans on investing \$1,208.4 million in state, federal, and local resources towards improving public transportation and rail capacity across the Commonwealth of Virginia. This represents \$167.8 million more in expenditures than FY24.
- Transit budget for FY25 is \$983.2 million, which is \$146.8 million more than FY24 budget.
   Increase driven by the General Fund appropriation for additional WMATA operating assistance and an increase in capital project costs.
- FY25 budget for Rail is \$42.5 million this consists of funding for freight and rail planning projects, shortline preservation, and rail industrial access programs.
- DRPT using 3.9% of budget for program management, administration, and program compliance – Appropriations Act allows up to 5% from RPF, CRF, and CMTF.
- VPRA receives 93% of revenue from the Commonwealth Rail Fund, estimated to be \$162.9 million in FY25.