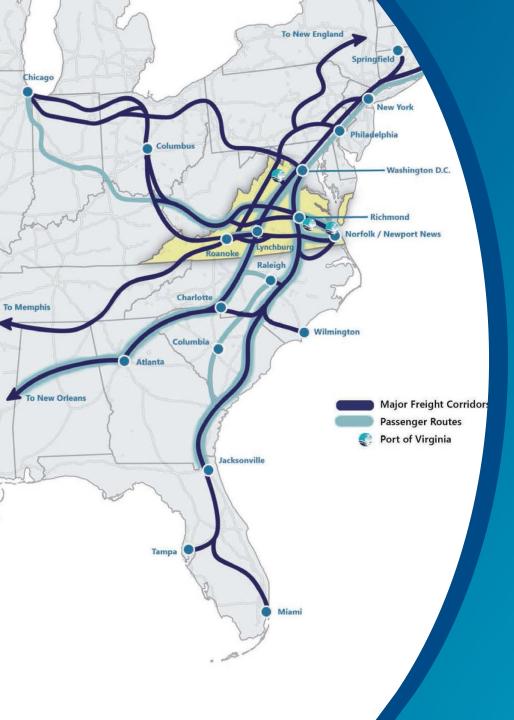

### Link to Port Investments

#### Link to Port Investments

Virginia International Gateway Richmond Marine Terminal

Virginia Inland Port

Norfolk International Terminal

- FY06
- 2.6 miles of on-dock rail expansion
- \$18.6M (\$9.3M DRPT)
- **FY14**
- Re-establish Rail Service
- \$3.2M (\$2.2M DRPT)

- FY18
- 1 Mile of on-dock rail expansion
- \$11M (\$7.7M DRPT)

- FY21
- Double Capacity of Central Rail Yard
- \$83M (\$20M DRPT)

#### Link to Port Investments