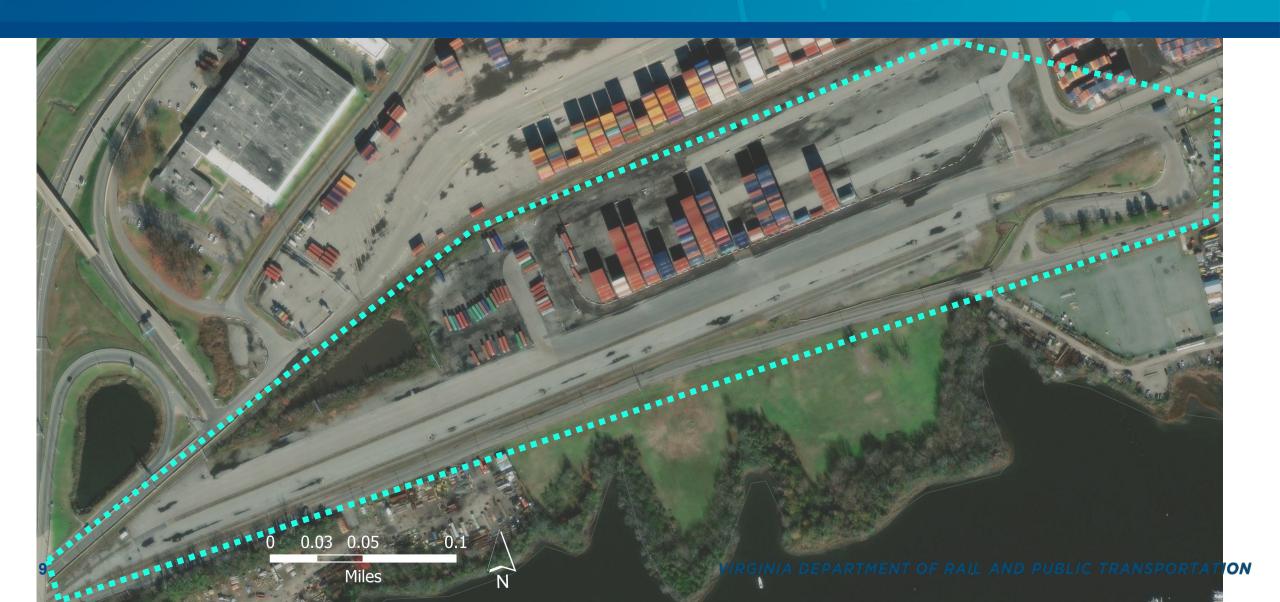

- \$18.6M (\$9.3M DRPT)
- **FY14**
- Re-establish Rail Service
- \$3.2M (\$2.2M DRPT)

- FY18
- 1 Mile of on-dock rail expansion
- \$11M (\$7.7M DRPT)

- FY21
- Double Capacity of Central Rail Yard
- \$83M (\$20M DRPT)

#### Link to Port Investments

#### Norfolk Terminals, LP

- 3,000 Carloads
- 76 Jobs
- Approved: May 2024

#### **Delong**

- 3,000 Carloads
- 12 Jobs
- Applied: January 2025

#### Hitachi Energy

- 48 Carloads
- 100 Jobs
- Applied: December 2024

## Project Details



#### The DeLong Co., Inc. City of Portsmouth

Agribusiness specializing in global distribution of grains, oils, and byproducts

5<sup>th</sup> Largest Container Exporter in US

Location Decision: access to international markets



**Project Location** 

Miles

## First Virginia Location



### Site Details



### Site Details





## Project Details

- \$26.7M Total Investment
  - Trackwork
  - Grain Storage
  - Loading / Unloading Facilities
  - Weigh Scales
- Rail
  - \$2.2M
  - 7,400 ft of Track Improvements
- Request
  - \$750,000



# New Location in Portsmouth Will Allow DeLong to...

- Import: soybeans, corn, wheat, and biodiesel from the Midwest & Northeast
- Export: Filled containers to Europe, N. Africa, Middle East & South Asia

## **Application Scoring**



## Project Score

| Categories                           | Performance<br>Data | Score | Max |
|--------------------------------------|---------------------|-------|-----|
| Carloads                             | 3,000               | 20    | 20  |
| Jobs                                 | 12                  | 8     | 20  |
| T