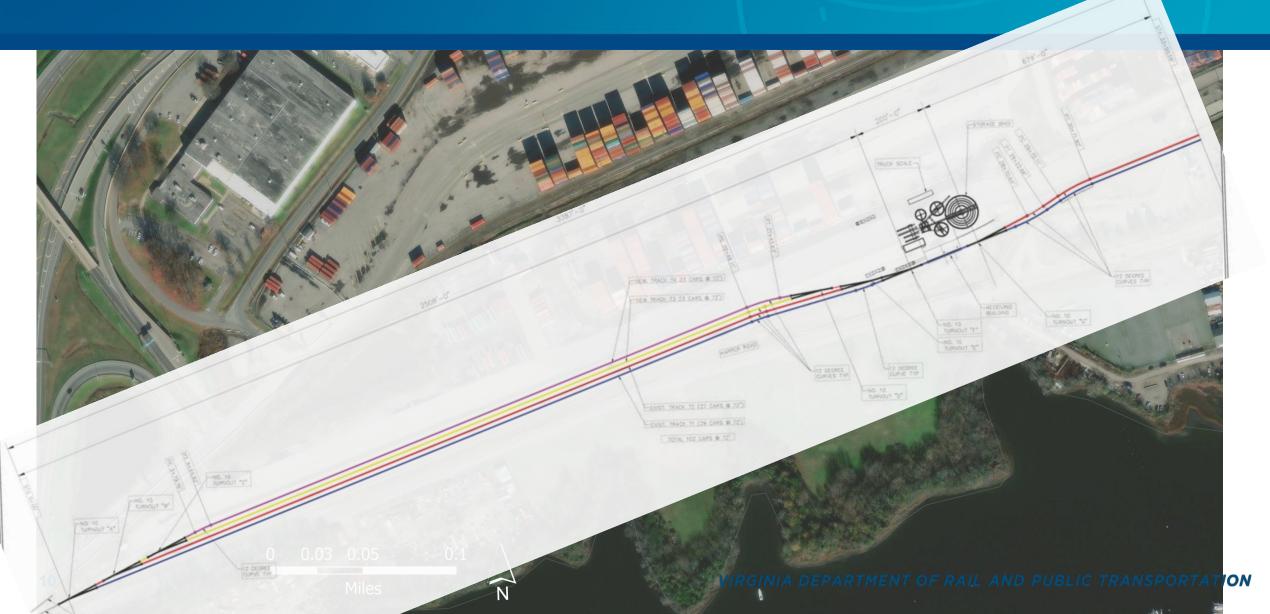

### Site Details

## Project Details

- \$26.7M Total Investment
  - Trackwork
  - Grain Storage
  - Loading / Unloading Facilities
  - Weigh Scales
- Rail
  - \$2.2M
  - 7,400 ft of Track Improvements
- Request
  - \$750,000